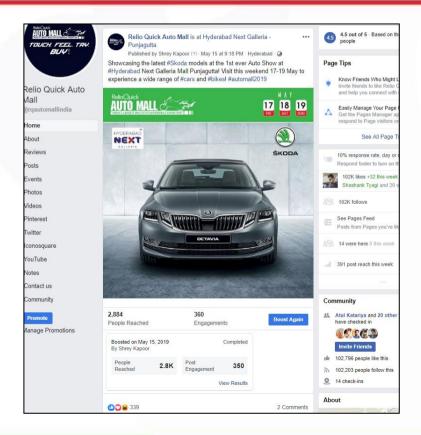

## Auto Mall FB Page Engagement

#### High Facebook Page Targeted Reach & Engagement around show dates