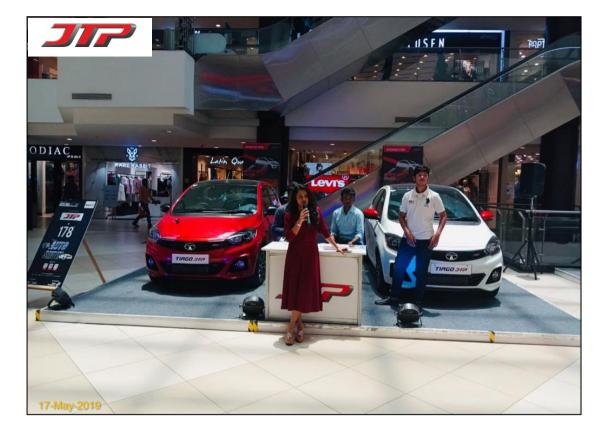

#### Relio Quick Auto Mall @ Hyd Next Galleria: 17th - 19th May19 - Event Synopsis

Auto Mall Season 1 @ Hyd Next Galleria was organized from May 17 - 19, 2019.

Top 8 leading automobile brands participated MARUTI SUZUKI, SKODA, HARLEY DAVIDSON, JTP, KTM, SUZUKI, TRIUMPH, TVS RACING

Auto Mall served as a one stop destination for visitors who were thinking of driving home a Car or Bike.

All the brands put together generated over 600+ hot and warm enquiries, and Over 1 Lakh+ people visited Hyd Next Galleria, during Auto Mall event weekend.

#### **Event Glimpses**

HYDERABAD NEXT GALLERIA, PUNJAGUTTA

HYDERABAD NEXT GALLERIA, PUNJAGUTTA