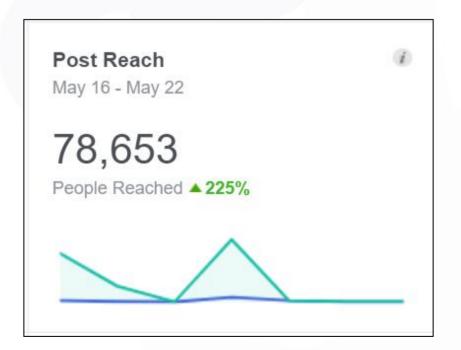

ERIENCE.





MAY

HYDERABAD NEXT GALLERIA, PUNJAGUTTA







A VENTURE OF

Relio Quick















#### Relio Quick Auto Mall @ Hyd Next Galleria: 17th - 19th May19 - Event Synopsis

Auto Mall Season 1 @ Hyd Next Galleria was organized from May 17 - 19, 2019.

Top 8 leading automobile brands participated MARUTI SUZUKI, SKODA, HARLEY DAVIDSON, JTP, KTM, SUZUKI, TRIUMPH, TVS RACING

Auto Mall served as a one stop destination for visitors who were thinking of driving home a Car or Bike.

All the brands put together generated over 600+ hot and warm enquiries, and Over 1 Lakh+ people visited Hyd Next Galleria, during Auto Mall event weekend.































Team Stratagem

## Auto Mall FB Page Engagement

#### High Facebook Page Targeted Reach & Engagement around show dates





#### **Event Glimpses**















HYDERABAD NEXT GALLERIA, PUNJAGUTTA





































HYDERABAD NEXT GALLERIA, PUNJAGUTTA









































































































#### **THANK YOU**