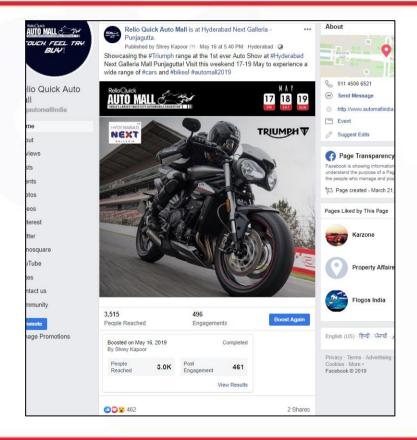

## Auto Mall FB Page Engagement

#### High Facebook Page Targeted Reach & Engagement around show dates