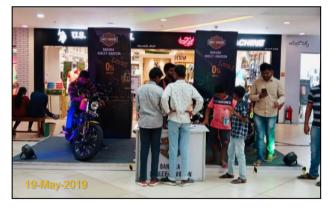

#### Relio Quick Auto Mall @ Hyd Next Galleria: 17th - 19th May19 - Event Synopsis

Auto Mall Season 1 @ Hyd Next Galleria was organized from May 17 - 19, 2019.

Top 8 leading automobile brands participated MARUTI SUZUKI, SKODA, HARLEY DAVIDSON, JTP, KTM, SUZUKI, TRIUMPH, TVS RACING

Auto Mall served as a one stop destination for visitors who were thinking of driving home a Car or Bike.

All the brands put together generated over 600+ hot and warm enquiries, and Over 1 Lakh+ people visited Hyd Next Galleria, during Auto Mall event weekend.

#### **Event Glimpses**

HYDERABAD NEXT GALLERIA, PUNJAGUTTA

HYDERABAD NEXT GALLERIA, PUNJAGUTTA