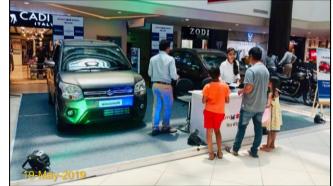

#### Relio Quick Auto Mall @ Hyd Next Galleria: 17th - 19th May19 - Event Synopsis

Auto Mall Season 1 @ Hyd Next Galleria was organized from May 17 - 19, 2019.

Top 8 leading automobile brands participated MARUTI SUZUKI, SKODA, HARLEY DAVIDSON, JTP, KTM, SUZUKI, TRIUMPH, TVS RACING

Auto Mall served as a one stop destination for visitors who were thinking of driving home a Car or Bike.

All the brands put together generated over 600+ hot and warm enquiries, and Over 1 Lakh+ people visited Hyd Next Galleria, during Auto Mall event weekend.

#### **Event Glimpses**

HYDERABAD NEXT GALLERIA, PUNJAGUTTA

HYDERABAD NEXT GALLERIA, PUNJAGUTTA