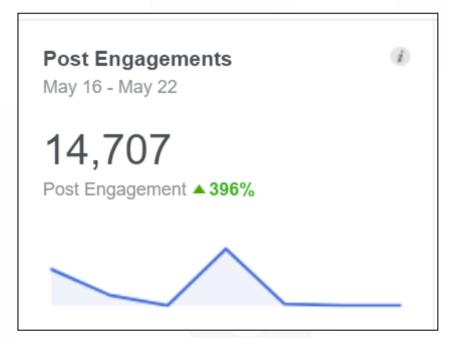

IENCE.





MAY

HYDERABAD NEXT GALLERIA, PUNJAGUTTA







A VENTURE OF

Relio Quick















#### Relio Quick Auto Mall @ Hyd Next Galleria: 17th - 19th May19 - Event Synopsis

Auto Mall Season 1 @ Hyd Next Galleria was organized from May 17 - 19, 2019.

Top 8 leading automobile brands participated MARUTI SUZUKI, SKODA, HARLEY DAVIDSON, JTP, KTM, SUZUKI, TRIUMPH, TVS RACING

Auto Mall served as a one stop destination for visitors who were thinking of driving home a Car or Bike.

All the brands put together generated over 600+ hot and warm enquiries, and Over 1 Lakh+ people visited Hyd Next Galleria, during Auto Mall event weekend.































Team Stratagem

## Auto Mall FB Page Engagement

#### High Facebook Page Targeted Reach & Engagement around show dates





#### **Event Glimpses**















HYDERABAD NEXT GALLERIA, PUNJAGUTTA





































HYDERABAD NEXT GALLERIA, PUNJAGUTTA









































































































#### **THANK YOU**