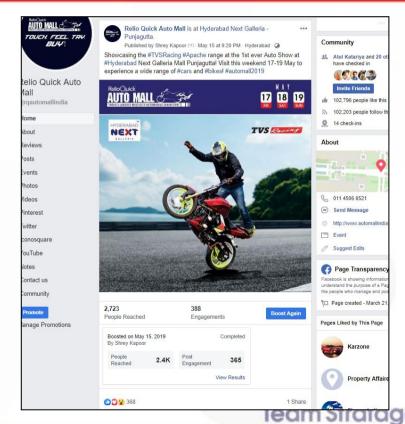

## Auto Mall FB Page Engagement

#### High Facebook Page Targeted Reach & Engagement around show dates