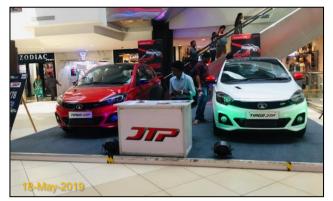

#### Relio Quick Auto Mall @ Hyd Next Galleria: 17th - 19th May19 - Event Synopsis

Auto Mall Season 1 @ Hyd Next Galleria was organized from May 17 - 19, 2019.

Top 8 leading automobile brands participated MARUTI SUZUKI, SKODA, HARLEY DAVIDSON, JTP, KTM, SUZUKI, TRIUMPH, TVS RACING

Auto Mall served as a one stop destination for visitors who were thinking of driving home a Car or Bike.

All the brands put together generated over 600+ hot and warm enquiries, and Over 1 Lakh+ people visited Hyd Next Galleria, during Auto Mall event weekend.

#### **Event Glimpses**

HYDERABAD NEXT GALLERIA, PUNJAGUTTA

HYDERABAD NEXT GALLERIA, PUNJAGUTTA