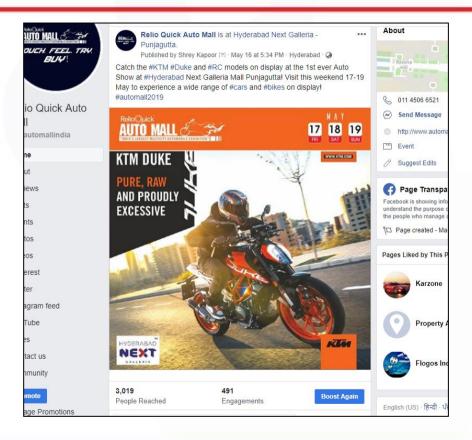

## Auto Mall FB Page Engagement

#### High Facebook Page Targeted Reach & Engagement around show dates