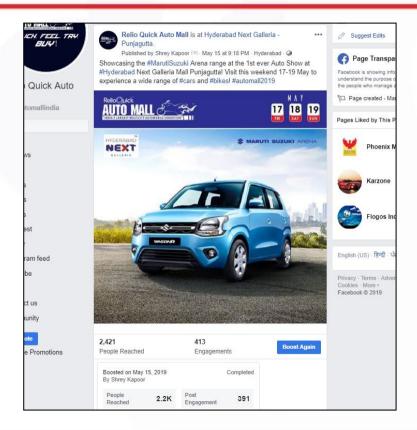

## Auto Mall FB Page Engagement

#### High Facebook Page Targeted Reach & Engagement around show dates