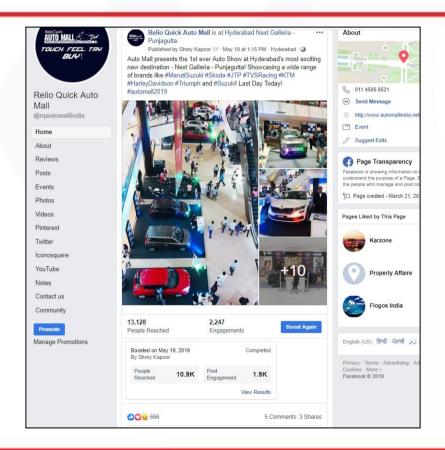

## Auto Mall FB Page Engagement

#### High Facebook Page Targeted Reach & Engagement around show dates