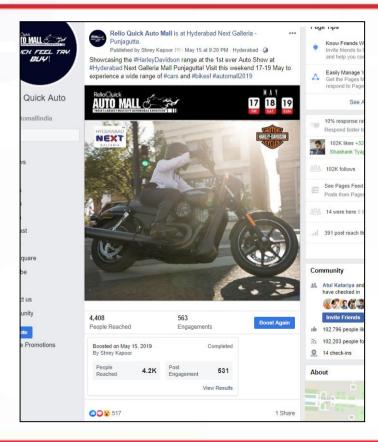

## Auto Mall FB Page Engagement

#### High Facebook Page Targeted Reach & Engagement around show dates