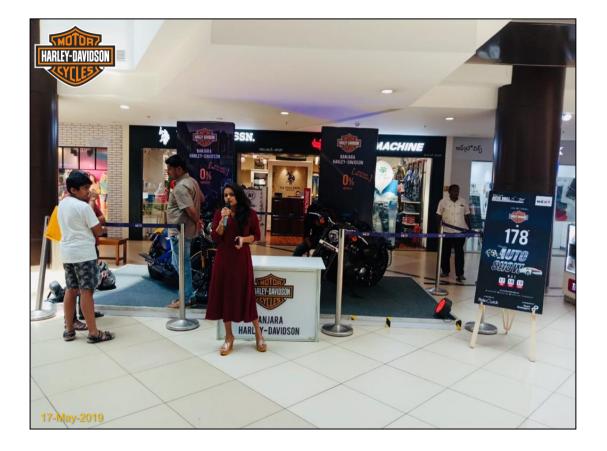

#### Relio Quick Auto Mall @ Hyd Next Galleria: 17th - 19th May19 - Event Synopsis

Auto Mall Season 1 @ Hyd Next Galleria was organized from May 17 - 19, 2019.

Top 8 leading automobile brands participated MARUTI SUZUKI, SKODA, HARLEY DAVIDSON, JTP, KTM, SUZUKI, TRIUMPH, TVS RACING

Auto Mall served as a one stop destination for visitors who were thinking of driving home a Car or Bike.

All the brands put together generated over 600+ hot and warm enquiries, and Over 1 Lakh+ people visited Hyd Next Galleria, during Auto Mall event weekend.

#### **Event Glimpses**

HYDERABAD NEXT GALLERIA, PUNJAGUTTA

HYDERABAD NEXT GALLERIA, PUNJAGUTTA