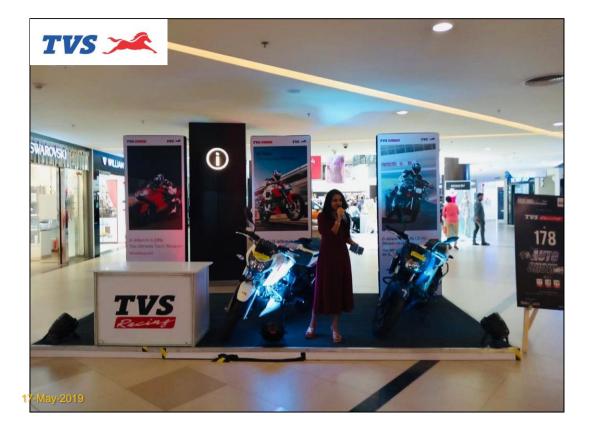

#### Relio Quick Auto Mall @ Hyd Next Galleria: 17th - 19th May19 - Event Synopsis

Auto Mall Season 1 @ Hyd Next Galleria was organized from May 17 - 19, 2019.

Top 8 leading automobile brands participated MARUTI SUZUKI, SKODA, HARLEY DAVIDSON, JTP, KTM, SUZUKI, TRIUMPH, TVS RACING

Auto Mall served as a one stop destination for visitors who were thinking of driving home a Car or Bike.

All the brands put together generated over 600+ hot and warm enquiries, and Over 1 Lakh+ people visited Hyd Next Galleria, during Auto Mall event weekend.

#### **Event Glimpses**

HYDERABAD NEXT GALLERIA, PUNJAGUTTA

HYDERABAD NEXT GALLERIA, PUNJAGUTTA