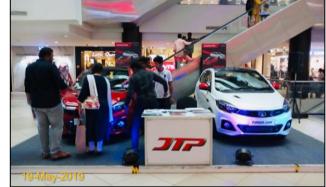

#### Relio Quick Auto Mall @ Hyd Next Galleria: 17th - 19th May19 - Event Synopsis

Auto Mall Season 1 @ Hyd Next Galleria was organized from May 17 - 19, 2019.

Top 8 leading automobile brands participated MARUTI SUZUKI, SKODA, HARLEY DAVIDSON, JTP, KTM, SUZUKI, TRIUMPH, TVS RACING

Auto Mall served as a one stop destination for visitors who were thinking of driving home a Car or Bike.

All the brands put together generated over 600+ hot and warm enquiries, and Over 1 Lakh+ people visited Hyd Next Galleria, during Auto Mall event weekend.

#### **Event Glimpses**

HYDERABAD NEXT GALLERIA, PUNJAGUTTA

HYDERABAD NEXT GALLERIA, PUNJAGUTTA